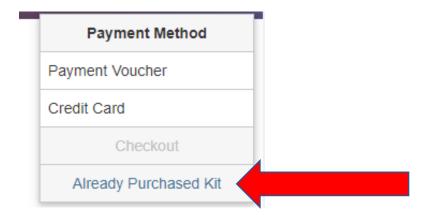

- 1. Go to your HOL Labs Link found in your course.
- **2.** Click on the purchase kit drop down on the top right.

3. Click on Already Purchased Kit

**4.** Enter your kit code which is located on the outside bottom of the lab kit box here.