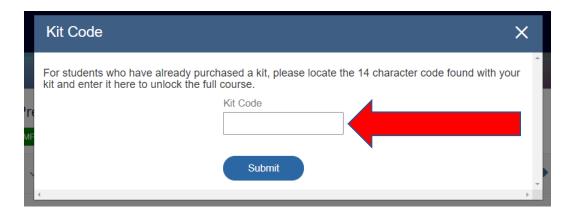

- 1. Go to your HOL Labs Link found in your course.
- **2.** Click on the purchase kit drop down on the top right.

3. Click on Already Purchased Kit

**4.** Enter your kit code which is located on the outside bottom of the lab kit box here.

This should unlock the rest of the lessons for you to complete.

If you have issues with your **Access Code** please call **HOL Labs Customer Support** at **866-206-0773** choose **Option 3**.