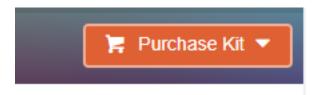

- 1. Go to your HOL Labs Link found in your course.
- **2.** Click on the purchase kit drop down on the top right.

3. Click on Already Purchased Kit

**4.** Enter your kit code which is located on the outside bottom of the lab kit box here.